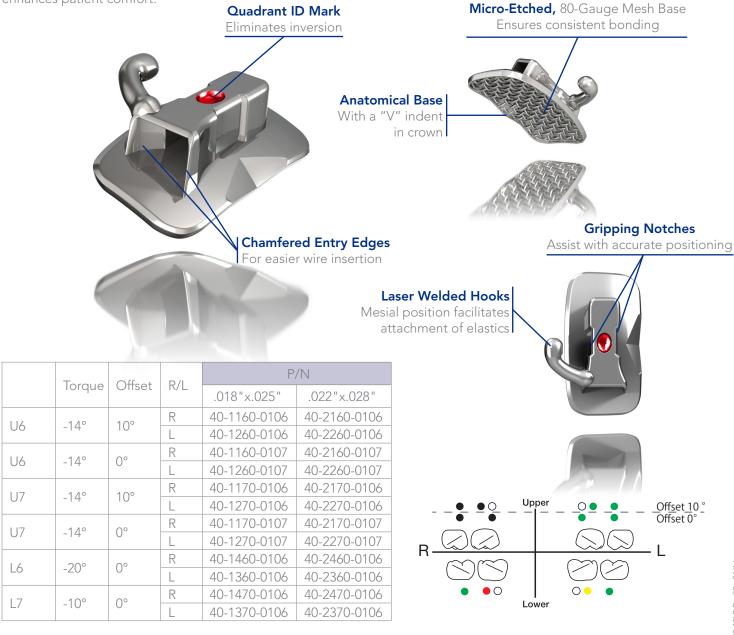

## LEGEND LP Tube

LEGEND LP Tube is the latest bonding buccal tube created by TOMY Inc. LEGEND LP Tubes feature a large entry with chamfered edges to facilitate wire insertion along with gingival and occlusal side notches for a secure grip during positioning. LEGEND LP Tubes also include the same successful characteristics found in TOMY's current buccal tubes such as a curved anatomical contour base design, a "V" indent in crown, colour marks for easy quadrant identification and a micro-etched, 80-gauge mesh contour base for superior bonding. Its low profile and lowered mesially positioned hook enhances patient comfort.