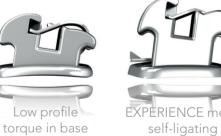

## EXPERIENCE mini metal

The EXPERIENCE™ mini bracket takes the high standards of modern orthodontics to the next level, featuring:

- Self-ligating bracket with a marginally lower profile than a standard attachment
- Passive or interactive cuspid and bicuspid clinical options
- Easy-to-open, strong and reliable clip
- Manufactured with the latest technology ensures full three dimensional control
- Generous under tie wing area to engage elastomeric chains and ligatures

bracket

**Rhodium Coated** 

A first in the orthodontic industry, EXPERIENCE mini metal aesthetic brackets feature an entirely rhodium coated surface. EXPERIENCE mini metal aesthetic brackets, along with Initialloy and BiO-ACTIVE aesthetic archwires, successfully combine the reliability of metal, with a discreet whitened surface to provide the perfect mix of aesthetics, efficiency and patient comfort.