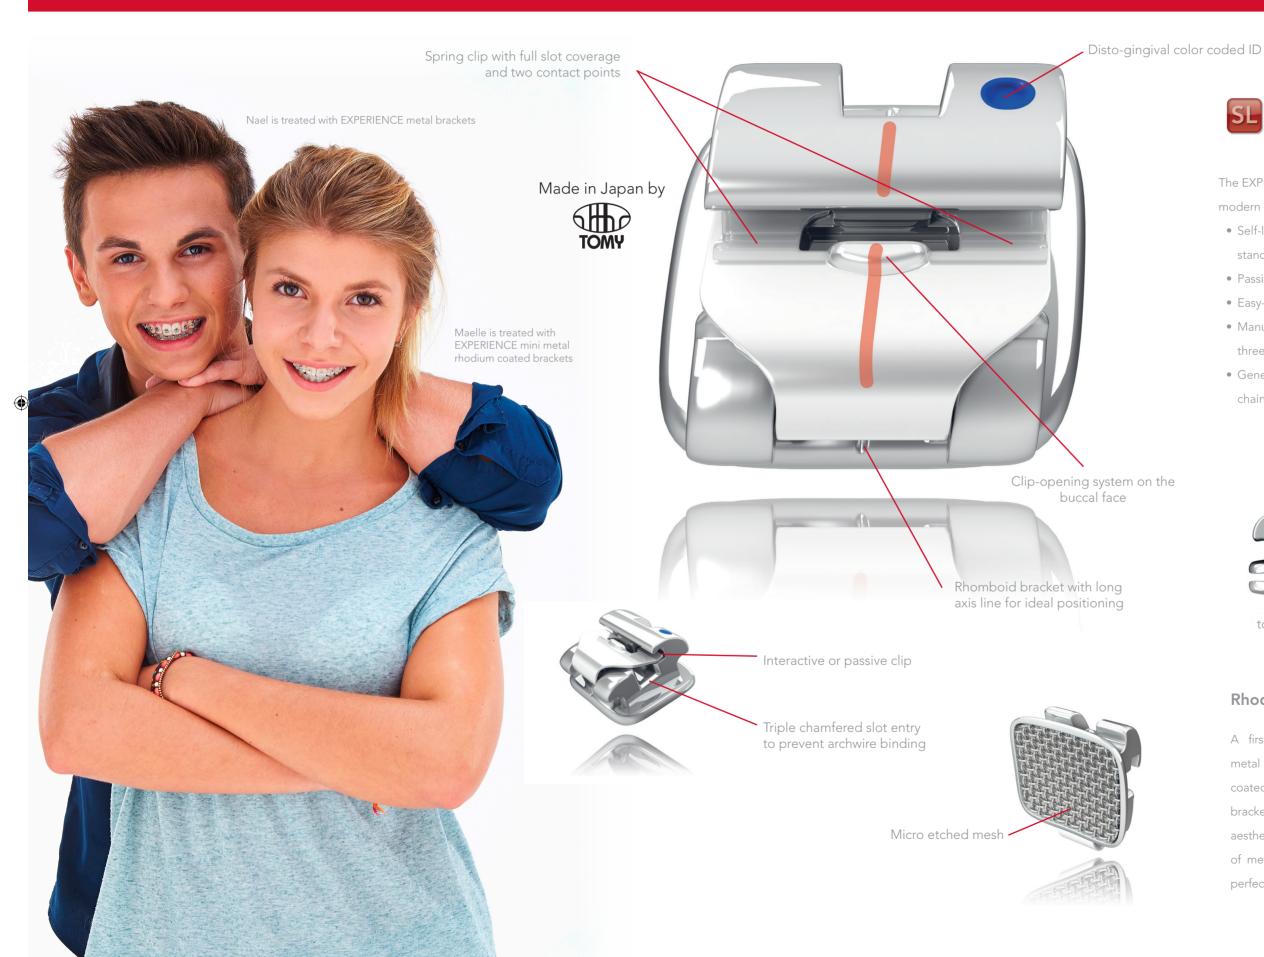

## EXPERIENCE mini metal

The EXPERIENCE™ mini bracket takes the high standards of modern orthodontics to the next level, featuring:

- Self-ligating bracket with a marginally lower profile than a standard attachment
- Passive or interactive cuspid and bicuspid clinical options
- Easy-to-open, strong and reliable clip
- Manufactured with the latest technology ensures full three dimensional control
- Generous under tie wing area to engage elastomeric chains and ligatures

bracket

**Rhodium Coated** 

A first in the orthodontic industry, EXPERIENCE mini metal aesthetic brackets feature an entirely rhodium coated surface. EXPERIENCE mini metal aesthetic brackets, along with Initialloy and BiO-ACTIVE aesthetic archwires, successfully combine the reliability of metal, with a discreet whitened surface to provide the perfect mix of aesthetics, efficiency and patient comfort.