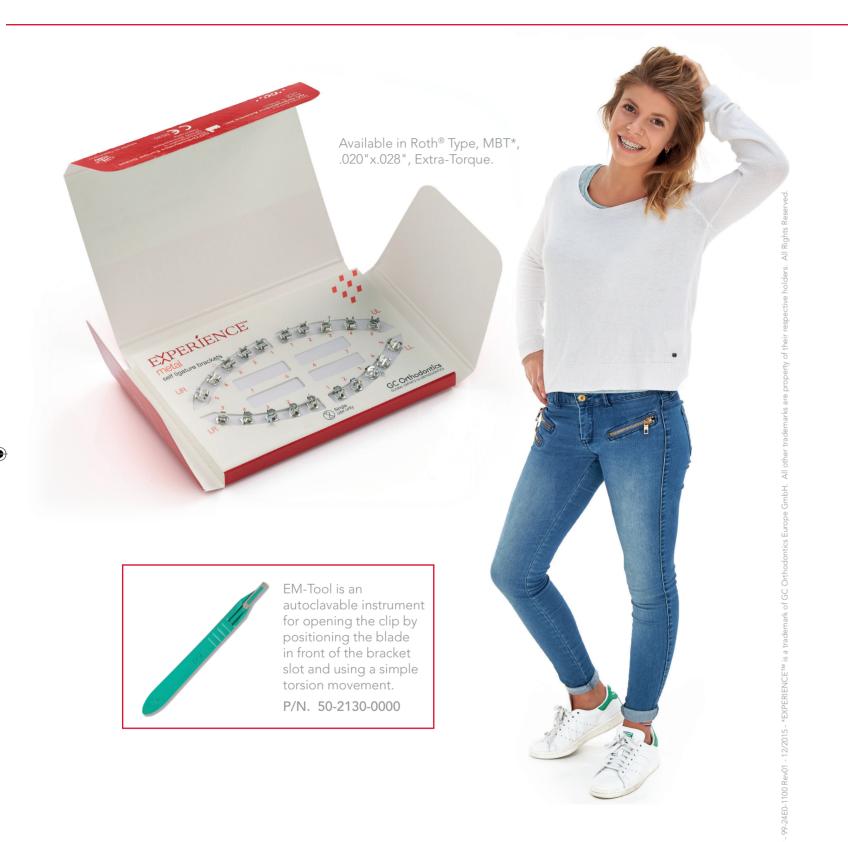

## EXPERIENCE mini metal

The EXPERIENCE™ mini bracket takes the high standards of modern orthodontics to the next level, featuring:

- Self-ligating bracket with a marginally lower profile than a standard attachment
- Passive or interactive cuspid and bicuspid clinical options
- Easy-to-open, strong and reliable clip
- Manufactured with the latest technology ensures full three dimensional control
- Generous under tie wing area to engage elastomeric chains and ligatures