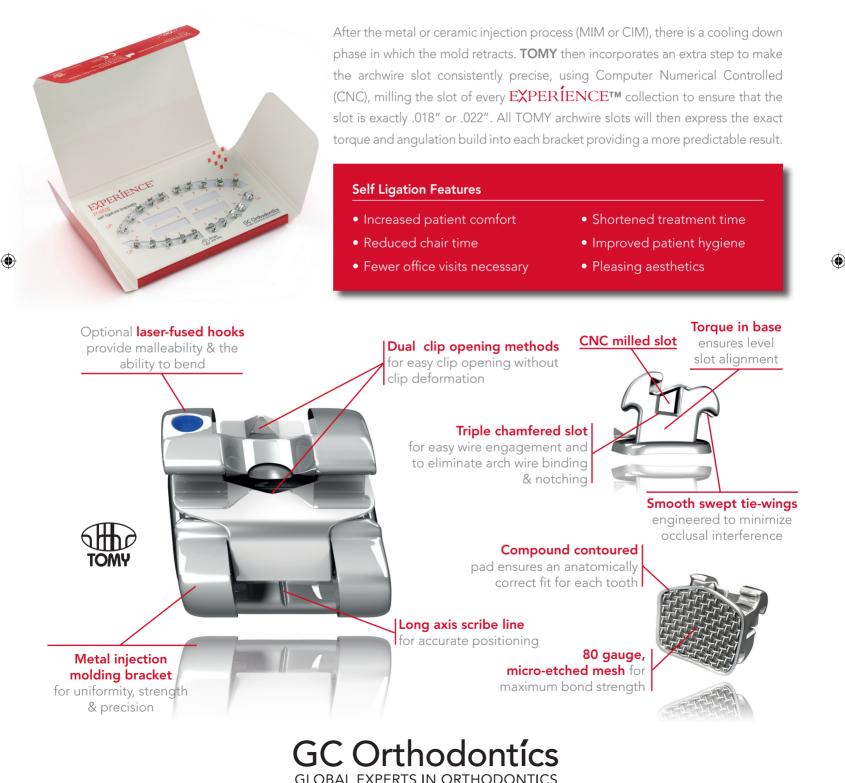

## **EXPERIENCE** metal

۲

The EXPERIENCE<sup>™</sup> collection of self-ligating orthodontic brackets offer doctors and patients a variety of options for their orthodontic treatment needs. EXPERIENCE<sup>™</sup> brackets minimize friction during initial leveling and aligning and allow for increased torque and rotation control during finishing.