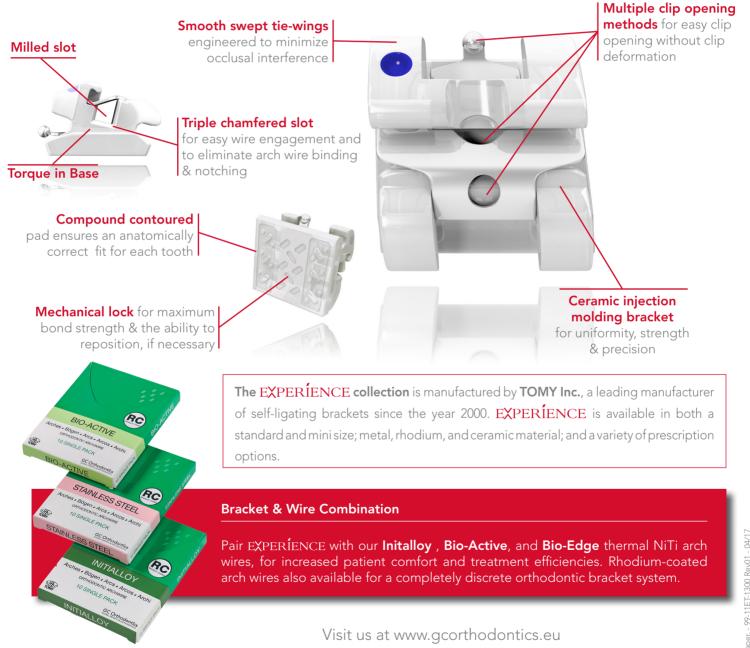

## EXPERIENCE ceramic

۲

**EXPERIENCE** ceramic - This ceramic self-ligating twin bracket delivers outstanding aesthetics and performance. The bracket features a rhodium coated clip that blends into the ceramic body of the bracket creating a beautiful appearance. The base is a 100% mechanical lock ensuring both reliable bond strength and easy debonding.